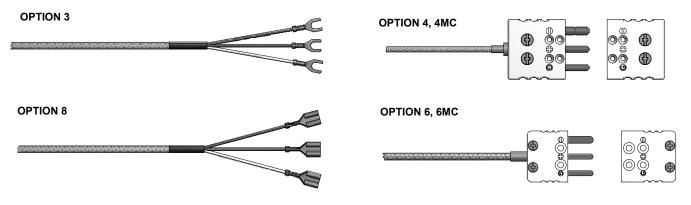

Select desired leadwire termination and options (if desired), by order code numbers below.

## **ORDER CODES**

**Example Order Number:** 

. . . . . . . . .

R5T185L483-006-01A,304-16-T3036 -

5-2 5-1 4, MC

| 5-1 Ter | minations                                         |  |
|---------|---------------------------------------------------|--|
| CODE    | DESCRIPTION                                       |  |
| 0       | Leads not stripped                                |  |
| 2       | 2" split leads, 1/4" stripped                     |  |
| 3       | 2" split leads with spade lugs                    |  |
| 4       | Standard plug                                     |  |
| 5       | Standard jack                                     |  |
| 6       | Miniature plug                                    |  |
| 7       | Miniature jack                                    |  |
| 8       | 2" split leads with 1/4" female quick disconnects |  |